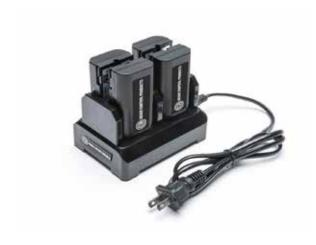

#### **4 BAY ROVER/MT1000 CHARGER**

#### PART# GCP16

SIMPLIFY THE CHARGING PROCESS BY CHARGING UP TO FOUR BATTERIES WITH OUR MULTI BAY CHARGER. THIS CHARGER WILL WORK FOR YOUR TRIMBLE ROVER BATTERIES OR ACTIVE PRISM (MT1000) BATTERIES.

RETAIL PRICE: \$219.00