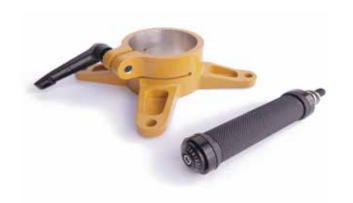

# **GLOBE ASSEMBLIES**

#### **MORE COLORS!**

#### **GLOBE BRACKET ASSEMBLY**

PART# GCP30 - CAT YELLOW
PART# GCP30B - BLACK
PART# GCP30T - TRIMBLE YELLOW

UPGRADE YOUR WORN OUT GLOBE BRACKET WITH THIS PREMIUM BILLET 6061 REPLACEMENT. STRONGER AND MORE RESISTANT TO WEAR, GLOBE BRACKET ASSEMBLY COMES OUTFITTED WITH THE PREMIUM RATCHET HEX HANDLE.

RETAIL PRICE: \$399.00