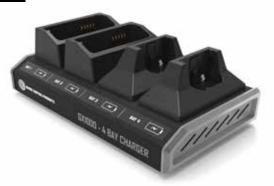

#### **NEW!**

#### **GX1000 4 BAY - COMBO- CHARGER**

#### PART# GCP96 - (BOTH S-SERIES & ROVER/MT1000)

THIS PREMIUM CHARGER FEATURES SMART CHARGING
TECHNOLOGY TO ENSURE YOUR BATTERIES HAVE THE LONGEST
LIFESPAN. CHARGING FOUR BATTERIES SIMULTANEOUSLY &
BATTERY SENSING TECHNOLOGY THAT EVALUATES THE BATTERY'S
HEALTH FOR THE APPROPRIATE CHARGING PROFILE.

**RETAIL PRICE:** 

\$549.00