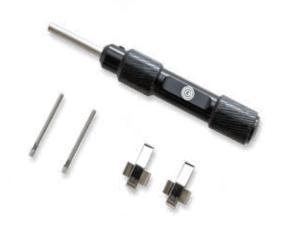

#### **GPS ROD END & TITANIUM TIP KIT**

#### PART# GCP75

LIGHTWEIGHT 6061 ALUMINUM BASE AND TITANIUM TIP KIT. EXTENDED LIFE TIP IS MADE FROM AIRCRAFT GRADE TITANIUM SPECIFICALLY DESIGNED FOR THE **ENVIRONMENT. STANDARD SIZE & THREAD FOUND ON** MOST GPS RODS.

**RETAIL PRICE:** 

\$45.00