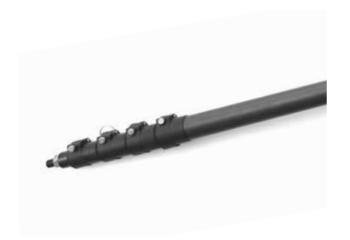

# GPS RODS & MOUNTS

#### **NEW!**

#### SNAP-LOCK ROD FEATURES

#### 2 METER SNAP LOCK

CARBON FIBER - GCP72 ALUMINUM - GCP73

MARKET.

#### **BI-POD FEATURES**

BIPOD - GCP71