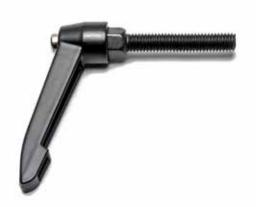

#### **MS99X GLOBE HANDLE PREMIUM**

#### PART# GCP02

THIS HEAVY-DUTY HANDLE UPGRADE ELIMINATES THE RISK OF DAMAGE TO YOUR GPS RECEIVERS RESULTING FROM A HANDLE FAILURE.

RETAIL PRICE: \$89.99

#### **MS99X RATCHET SPLINED HANDLE**

#### PART# GCP03

THIS HEAVY-DUTY HANDLE REPLACES THE FACTORY PLASTIC HANDLE WITH AN ALL METAL, RIGID, DURABLE, UPGRADE THAT WILL SECURE YOUR EQUIPMENT DAY IN AND DAY OUT.

**RETAIL PRICE:** 

\$40.00

#### **MS99X RATCHET HEX PREMIUM HANDLE**

#### PART# GCP04

THIS HEAVY-DUTY HANDLE REPLACES THE FACTORY PLASTIC HANDLE WITH AN ALL METAL, RIGID, DURABLE, PREMIUM UPGRADE THAT WILL SECURE YOUR EQUIPMENT DAY IN AND DAY OUT. THE HEX **DESIGN HANDLE ADDS SUBSTANTIALLY HIGHER** TORQUE LOAD CAPABILITY.

**RETAIL PRICE:** 

\$44.00

#### **MS975 RATCHET HEX PREMIUM HANDLE**

#### PART# GCP09

THIS HEAVY-DUTY HANDLE REPLACES THE FACTORY PLASTIC HANDLE WITH AN ALL METAL, RIGID, DURABLE, PREMIUM UPGRADE THAT WILL SECURE YOUR EOUIPMENT DAY IN AND DAY OUT. THE HEX **DESIGN HANDLE ADDS SUBSTANTIALLY HIGHER** TORQUE LOAD CAPABILITY.