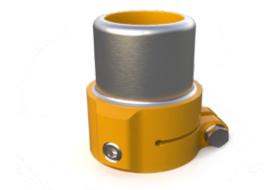

#### **MAST REPAIR KIT**

#### PART# GCP34

REPAIR YOUR MACHINE MAST QUICKLY AND EASILY AT A FRACTION OF THE COST OF FULL REPLACEMENT. THIS REPAIR KIT SECURELY CLAMPS OVER THE DAMAGED PORTION OF THE MAST AND IT IS MADE FROM BILLET 6061 ALUMINUM REDUCING FAILURE.

RETAIL PRICE: \$349.00