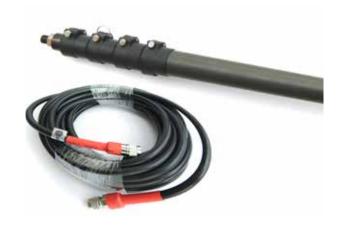

### **HD BASE CABLE**

GRADE CONTROL PRODUCTS DEVELOPED A BULLET PROOF RADIO CABLE TO ELIMINATE RADIO FAILURE ON YOUR SITE. THIS IS A TOP SELLER BECAUSE THIS CABLE CARRIES THE LOAD FOR THE ENTIRE SITE AND STANDS UP TO THE HARSHEST CONDITIONS.

10' LENGTH (GCP06) 4' LENGTH (GCP28) \$149.00 \$134.00

## HD BASE CABLE - EXTENDED LENGTH 30'

#### PART# GCP22

GRADE CONTROL PRODUCTS DEVELOPED A BULLET PROOF RADIO EXTENDED LENGTH CABLE (30') TO ELIMINATE RADIO FAILURE ON YOUR SITE. THIS IS A TOP SELLER BECAUSE THIS CABLE CARRIES THE LOAD FOR THE ENTIRE SITE AND STANDS UP TO THE HARSHEST CONDITIONS.

RETAIL PRICE: \$249.00