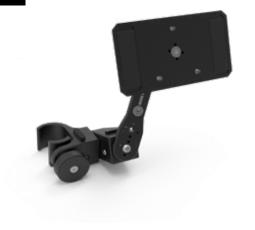

#### **POLE MOUNT KIT - TSC7 & RANGER 7**

#### PART# GCP42

THE TSC7 IS KNOWN FOR ITS SUPERIOR PERFORMANCE & ROBUST SIZE. THIS MOUNT ALLOWS YOU TO CENTRALLY POSITION THE COLLECTOR & REDUCE DAY-TO-DAY USER FATIGUE. WITH A WIDE RANGE OF ADJUSTMENTS & FLEXIBILITY TO PLACE YOUR DATA COLLECTOR WHERE YOU NEED IT. LIGHT & ROBUST!

**RETAIL PRICE:** 

\$299.00