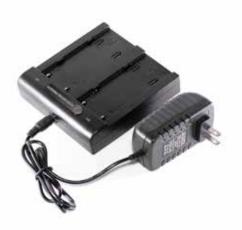

#### 2 BAY ROVER/MT1000 CHARGER

#### PART# GCP14

SIMPLIFY THE CHARGING PROCESS BY CHARGING UP TO TWO BATTERIES WITH OUR MULTI BAY CHARGER. THIS CHARGER WILL WORK FOR YOUR TRIMBLE ROVER BATTERIES OR ACTIVE PRISM (MT1000) BATTERIES.

RETAIL PRICE: \$109.00
OPTIONAL 12V CORD (GCP15) \$19.99