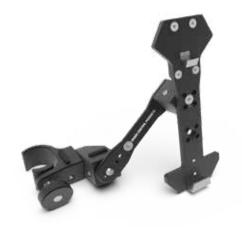

### **POLE MOUNTS**

OUICK RELEASE MULTIPOSITION **EXTENSION ARM** 

#### **EACH JOINT HAS 24 AVAILABLE POSITIONS**

#### **FEATURES**

**LEFT & RIGHT SIDE USER** CONFIGURATIONS. MADE WITH PREMIUM MATERIALS INCLUDING AIRCRAFT GRADE ALUMINUM MAKING THEM LIGHT & ROBUST! **OUICK RELEASE JOINTS ALLOW YOU** TO PLACE YOUR DATA COLLECTOR IN MULTIPLE POSITIONS SO IT IS CENTRALLY BALANCED TO THE ROD.