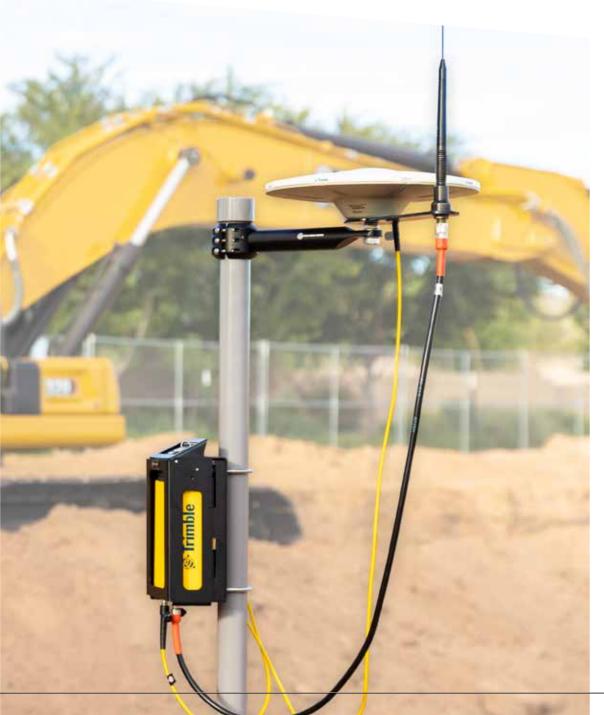

## **BASE ASSEMBLIES**

## PERMANENT BASE POST (7')

#### PART# GCP26

DESIGNED FOR QUICK AND EASY SETUP, THIS SECURELY MOUNTS YOUR BASE STATION AT A FIXED HEIGHT REDUCING THE RISK OF DATA ERRORS. THE BASE POST IS SEGMENTED ALLOWING FOR EASY STORAGE AND IS COMPLETELY REUSABLE. INCLUDES GPS ANTENNA MOUNT ARM & BASE STATION HANGING BRACKET.

RETAIL PRICE: \$499.00 OPTIONAL 16" EXTENSION (GCP84) \$99.00

#### **BASE POST**

PART # GCP26
\*INCLUDES
BASE STATION HANGING BRACKET
& ANTENNA MOUNT ARM