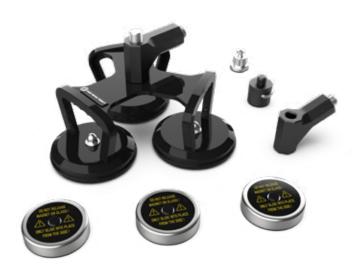

# **UTV MOUNTS**

#### JOB SITE MOBILITY & AUTO TOPO

OUR EXCLUSIVE GPS & DATA COLLECTOR MOUNTING SYSTEM ALLOWS A SIMPLE SOLUTION TO OUTFITTING ANY UTV WITH THE EQUIPMENT NECESSARY TO PERFORM YOUR WORK MORE EFFICIENTLY. THE INTEGRATED ADJUSTABILITY WILL ENABLE YOU TO INSTALL THE BRACKETS ONTO YOUR UTV AND POSITION YOUR GPS AND DATA COLLECTOR WHERE YOU NEED THEM. QUICKLY REMOVE/INSTALL YOUR EQUIPMENT ON THE MOUNTS WITH EASE.

#### **UTV MOUNT KIT - PROFILED CAGE**

#### PART# GCP25

EASILY CAPTURE AND MONITOR AUTO TOPO DATA OR STAKEOUT INFORMATION FROM THE DRIVER'S SEAT OF YOUR UTV WHILE SAFELY KEEPING YOUR HANDS ON THE STEERING WHEEL. KIT INCLUDES MOUNTS FOR BOTH YOUR GPS UNIT AND DATA COLLECTOR. FITS PROFILED CAGE DESIGNS.

#### **UTV MOUNT KIT - ROUND CAGE**

#### PART# GCP01

EASILY CAPTURE AND MONITOR AUTO TOPO DATA OR STAKEOUT INFORMATION FROM THE DRIVER'S SEAT OF YOUR UTV WHILE SAFELY KEEPING YOUR HANDS ON THE STEERING WHEEL. KIT INCLUDES MOUNTS FOR BOTH YOUR GPS UNIT AND DATA COLLECTOR. FITS 1.75" AND 2.0" ROUND ROLL CAGE DESIGNS.