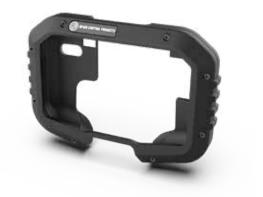

#### **PROTECTIVE CASE - TSC5 & RANGER 5**

#### PART# GCP37

PROTECTS YOUR TSC5 OR RANGER 5 SCREEN -THIS CASE IS MADE FROM A SPECIAL BLEND OF POLYURETHANE SPECIFICALLY DESIGNED TO ABSORB IMPACTS AND TO BETTER PROTECT YOUR INVESTMENT. DOES NOT INTERFERE WITH USE OF TSC5 RADIO MODULE OR FEATURES.

\$169.00 **RETAIL PRICE:** 