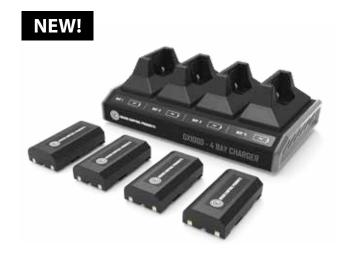

# **SMART CHARGERS**

#### NEW!

#### **GX1000 4 BAY CHARGERS CHARGE FOUR AT ONCE!**

THE GX1000 CHARGER SERIES EMPLOYS INTELLIGENT BATTERY TECHNOLOGY, ALLOWING THE SIMULTANEOUS CHARGING OF UP TO FOUR BATTERIES IN THE TIME IT TAKES TRADITIONAL CHARGERS TO CHARGE A SINGLE BATTERY. EVERY BATTERY IS INDIVIDUALLY ASSESSED TO FORMULATE AN OPTIMIZED CHARGING PROFILE THAT CONTRIBUTES TO ITS LONG-TERM HEALTH AND DURABILITY. THE DISPLAY PANEL IS SEAMLESSLY INTEGRATED AND DIVIDED INTO SEPARATE BAYS, OFFERING A CLEAR VIEW OF THE CURRENT STATUS OF EACH INDIVIDUAL BATTERY.

#### GX1000 4 BAY CHARGER - ROVER/MT1000

#### PART# GCP46

THIS PREMIUM CHARGER FEATURES SMART CHARGING
TECHNOLOGY TO ENSURE YOUR BATTERIES HAVE THE LONGEST
LIFESPAN. CHARGING FOUR BATTERIES SIMULTANEOUSLY &
BATTERY SENSING TECHNOLOGY THAT EVALUATES THE BATTERY'S
HEALTH FOR THE APPROPRIATE CHARGING PROFILE.

**RETAIL PRICE:** 

\$499.00