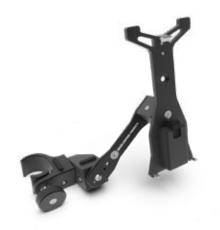

### **POLE MOUNTS**

OUICK RELEASE MULTIPOSITION **EXTENSION ARM** 

#### **EACH JOINT HAS 24 AVAILABLE POSITIONS**

#### **FEATURES**

**LEFT & RIGHT SIDE USER** CONFIGURATIONS. MADE WITH PREMIUM MATERIALS INCLUDING AIRCRAFT GRADE ALUMINUM MAKING THEM LIGHT & ROBUST! **OUICK RELEASE JOINTS ALLOW YOU** TO PLACE YOUR DATA COLLECTOR IN MULTIPLE POSITIONS SO IT IS CENTRALLY BALANCED TO THE ROD.