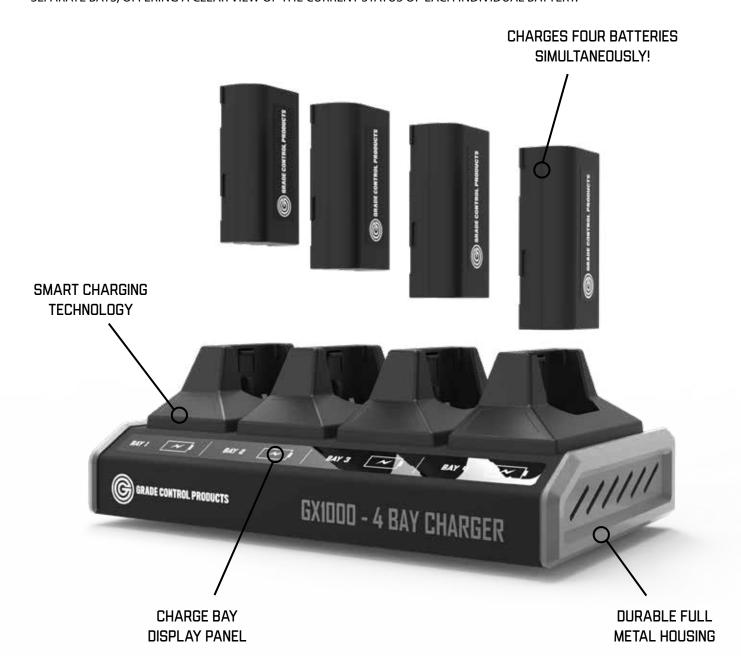

# **SMART CHARGERS**

#### NEW!

#### **GX1000 4 BAY CHARGERS CHARGE FOUR AT ONCE!**

THE GX1000 CHARGER SERIES EMPLOYS INTELLIGENT BATTERY TECHNOLOGY, ALLOWING THE SIMULTANEOUS CHARGING OF UP TO FOUR BATTERIES IN THE TIME IT TAKES TRADITIONAL CHARGERS TO CHARGE A SINGLE BATTERY. EVERY BATTERY IS INDIVIDUALLY ASSESSED TO FORMULATE AN OPTIMIZED CHARGING PROFILE THAT CONTRIBUTES TO ITS LONG-TERM HEALTH AND DURABILITY. THE DISPLAY PANEL IS SEAMLESSLY INTEGRATED AND DIVIDED INTO SEPARATE BAYS, OFFERING A CLEAR VIEW OF THE CURRENT STATUS OF EACH INDIVIDUAL BATTERY.

#### GX1000 4 BAY CHARGER - ROVER/MT1000

#### PART# GCP46

THIS PREMIUM CHARGER FEATURES SMART CHARGING
TECHNOLOGY TO ENSURE YOUR BATTERIES HAVE THE LONGEST
LIFESPAN. CHARGING FOUR BATTERIES SIMULTANEOUSLY &
BATTERY SENSING TECHNOLOGY THAT EVALUATES THE BATTERY'S
HEALTH FOR THE APPROPRIATE CHARGING PROFILE.

**RETAIL PRICE:** 

\$499.00