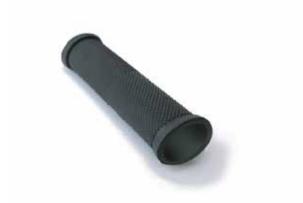

#### **GLOBE HANDLE REPLACEMENT GRIP**

#### PART# GCP08

SERVICE YOUR MS99X GLOBE HANDLE (GCP02) WITH THIS REPLACEMENT GRIP.

RETAIL PRICE: \$19.99