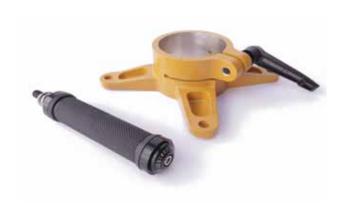

# **GLOBE ASSEMBLIES**

#### **MORE COLORS!**

#### **GLOBE BRACKET ASSEMBLY**

PART# GCP30 - CAT YELLOW
PART# GCP30B - BLACK
PART# GCP30T - TRIMBLE YELLOW

UPGRADE YOUR WORN OUT GLOBE BRACKET WITH THIS PREMIUM BILLET 6061 REPLACEMENT. STRONGER AND MORE RESISTANT TO WEAR, GLOBE BRACKET ASSEMBLY COMES OUTFITTED WITH THE PREMIUM RATCHET HEX HANDLE.

RETAIL PRICE: \$399.00