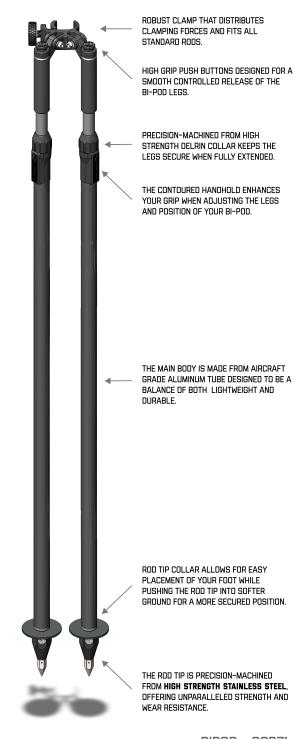

#### **BI-POD FEATURES**

BIPOD - GCP71

#### **BI-POD - ALUMINUM**

#### PART# GCP71

MADE FROM AIRCRAFT GRADE 6061 ALUMINUM,
THIS LIGHTWEIGHT BIPOD OFFERS ANTI-CRUSH
CLAMP AND HIGH-GRIP PUSH BUTTONS. MAXIMUM
EXTENSION FOR UNEVEN CONDITIONS.

RETAIL PRICE: \$229.00 CARBON FIBER (GCP77) -----> COMMING SOON!