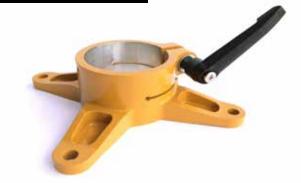

#### **MORE COLORS!**

#### **GLOBE BRACKET ASSEMBLY**

PART# GCP30 - CAT YELLOW
PART# GCP30B - BLACK
PART# GCP30T - TRIMBLE YELLOW

UPGRADE YOUR WORN OUT GLOBE BRACKET WITH THIS PREMIUM BILLET 6061 REPLACEMENT. STRONGER AND MORE RESISTANT TO WEAR, GLOBE BRACKET ASSEMBLY COMES OUTFITTED WITH THE PREMIUM RATCHET HEX HANDLE.

RETAIL PRICE: \$399.00