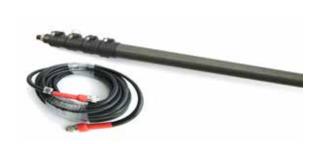

## CABLING & RADIO

#### HD CABLE - HEAVY DUTY

READY TO HANDLE JOBSITE CONDITIONS?

ABSOLUTELY. WITH THE EXTRA LAYERS OF CABLE PROTECTION, UPGRADED INTERNALS, AND BEEFED UP ENDS, THESE HEAVY DUTY CABLES WON'T LET YOU DOWN. CONFIDENTLY CONNECT YOUR BASE STATION TO THE RADIO ANTENNA KNOWING IT WORKS AND NOT RISK CONNECTIVITY OF ALL YOUR GPS EQUIPMENT ON THE JOB SITE.

### **HD BASE CABLE**

GRADE CONTROL PRODUCTS DEVELOPED A BULLET PROOF RADIO CABLE TO ELIMINATE RADIO FAILURE ON YOUR SITE. THIS IS A TOP SELLER BECAUSE THIS CABLE CARRIES THE LOAD FOR THE ENTIRE SITE AND STANDS UP TO THE HARSHEST CONDITIONS.

10' LENGTH (GCP06) 4' LENGTH (GCP28) \$149.00 \$134.00