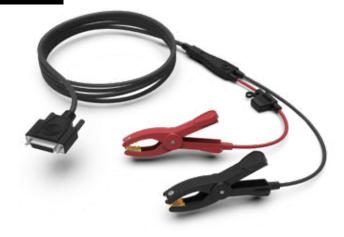

#### **12V BASE POWER CABLE**

#### PART# GCP63

DESIGNED TO INCORPORATE THE 12V CHARGING SERIAL PORT CONNECTION ON THE BASE STATION, ELIMINATING THE PROBLEMATIC LEMO PLUG. THIS CABLE PROVIDES A RELIABLE FIELD CHARGING LINK. INCLUDED THUMB SCREWS GIVE A SECURE CONNECTION TO YOUR BASE. THE CABLE LENGTH IS 10FT.

RETAIL PRICE: \$239.00