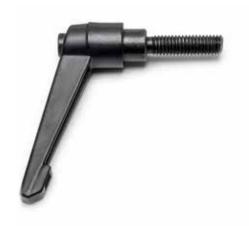

#### **MS99X RATCHET HEX PREMIUM HANDLE**

#### PART# GCP04

THIS HEAVY-DUTY HANDLE REPLACES THE FACTORY PLASTIC HANDLE WITH AN ALL METAL, RIGID, DURABLE, PREMIUM UPGRADE THAT WILL SECURE YOUR EQUIPMENT DAY IN AND DAY OUT. THE HEX **DESIGN HANDLE ADDS SUBSTANTIALLY HIGHER** TORQUE LOAD CAPABILITY.

**RETAIL PRICE:** 

\$44.00