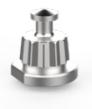

#### **MS99X GLOBE HANDLE PREMIUM**

#### PART# GCP02

THIS HEAVY-DUTY HANDLE UPGRADE ELIMINATES THE RISK OF DAMAGE TO YOUR GPS RECEIVERS RESULTING FROM A HANDLE FAILURE.

RETAIL PRICE: \$89.99