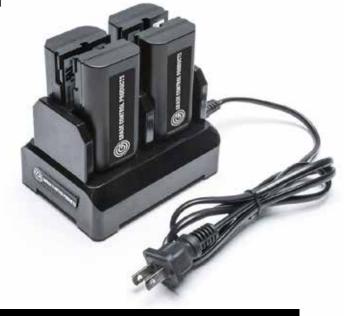

#### **GX1000 4 BAY CHARGERS CHARGE FOUR AT ONCE!**

THE GX1000 CHARGER SERIES EMPLOYS INTELLIGENT BATTERY TECHNOLOGY, ALLOWING THE SIMULTANEOUS CHARGING OF UP TO FOUR BATTERIES IN THE TIME IT TAKES TRADITIONAL CHARGERS TO CHARGE A SINGLE BATTERY. EVERY BATTERY IS INDIVIDUALLY ASSESSED TO FORMULATE AN OPTIMIZED CHARGING PROFILE THAT CONTRIBUTES TO ITS LONG-TERM HEALTH AND DURABILITY. THE DISPLAY PANEL IS SEAMLESSLY INTEGRATED AND DIVIDED INTO SEPARATE BAYS, OFFERING A CLEAR VIEW OF THE CURRENT STATUS OF EACH INDIVIDUAL BATTERY.

#### GX1000 4 BAY CHARGER - ROVER/MT1000

#### PART# GCP46

THIS PREMIUM CHARGER FEATURES SMART CHARGING
TECHNOLOGY TO ENSURE YOUR BATTERIES HAVE THE LONGEST
LIFESPAN. CHARGING FOUR BATTERIES SIMULTANEOUSLY &
BATTERY SENSING TECHNOLOGY THAT EVALUATES THE BATTERY'S
HEALTH FOR THE APPROPRIATE CHARGING PROFILE.