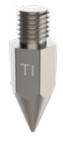

#### **GPS ROD TITANIUM TIP**

#### PART# GCP76

TIRED OF YOUR GPS ROD TIPS WEARING OUT AND CAUSING ACCURACY ISSUES? THIS TIP IS MADE FROM AIRCRAFT GRADE TITANIUM SPECIFICALLY DESIGNED TO EXTEND THE LIFE OF THE ROD TIP. STANDARD SIZE & THREAD FOUND ON MOST GPS RODS.

**RETAIL PRICE:** 

\$29.00