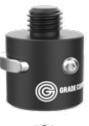

#### **GPS ROD END & TITANIUM TIP KIT**

#### PART# GCP75

LIGHTWEIGHT 6061 ALUMINUM BASE AND TITANIUM TIP KIT. EXTENDED LIFE TIP IS MADE FROM AIRCRAFT GRADE TITANIUM SPECIFICALLY DESIGNED FOR THE **ENVIRONMENT. STANDARD SIZE & THREAD FOUND ON** MOST GPS RODS.

**RETAIL PRICE:** 

\$45.00