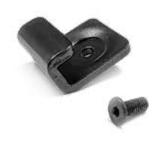

#### **TSC7 DATA COLLECTOR MOUNT CLIP**

#### PART# GCP18

DIRECT REPLACEMENT CLIP & SCREW FOR THE TRIMBLE TSC7. AVOIDS TSC7 CASE REPLACEMENT DUE TO A LOST CLIP OR SCREW.

RETAIL PRICE: \$67.00