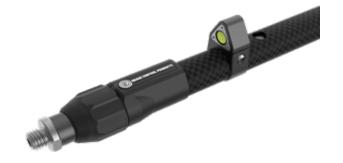

#### **GPS ROD - CARBON FIBER**

#### PART# GCP72

ULTRA LIGHT & STRONG 2 METER COLLAPSIBLE ROD WITH EASY GRIP THREADED PINCH COLLAR AND EASY VIEW BUBBLE LEVEL VIAL. INCLUDES HIGHLY DURABLE TITANIUM TIP. STANDARD 5/8"-11 THREADED MOUNT.

RETAIL PRICE: \$379.00