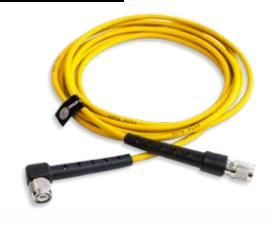

## YELLOW BASE ANTENNA CABLE - 10'

#### PART# GCP24

REPLACEMENT BASE STATION ANNTENA CABLE - 10ft.
DESIGNED TO ELIMINATE ANY ROTATIONAL STRESS
THAT MIGHT OCCUR AT THE TERMINALS, ENSURING
OPTIMAL PERFORMANCE AND LONGEVITY.

RETAIL PRICE: \$99.99