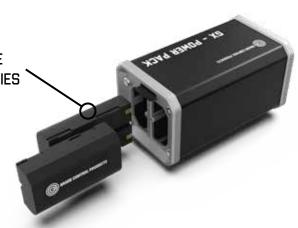

# **BASE POWER**

NEW! GX - POWER PACK

#### REMOTE POWER - BASE STATION. ROVER OR DATA COLLECTOR

PROLONG THE OPERATIONAL DURATION OF YOUR TRIMBLE BASE STATION OR DATA COLLECTOR TO COMPLETE YOUR DAY'S JOB. QUICK-CONNECT CABLES DESIGNED TO INCORPORATE THE SERIAL PORT WITH INCLUDED THUMB SCREWS GIVE A SECURE CONNECTION ON YOUR BASE, ELIMINATING THE PROBLEMATIC LEMO PLUG. THE TWO-PART CABLE ALSO MAKES IT EASY TO SWITCH BETWEEN YOUR BASE AND DATA COLLECTOR QUICKLY. FURTHERMORE, IT FEATURES A USB CHARGING PORT DESIGNATED FOR CONNECTIONS TO DATA COLLECTORS WITH USB-C AND IS AVAILABLE FOR SUPPORTING PHONES, TABLETS, AND SIMILAR DEVICES. THE PUSH BUTTON ON/OFF ACTIVATES THE POWER AND INDICATES THE CURRENT BATTERY LEVEL OF THE POWER PACK. POWERED BY TWO EXTENDED USE GPS ROVER/MT1000 BATTERIES (INCLUDED).

**CONTROL PANEL INCLUDES BATTERY** LEVEL & ON/OFF BUTTON

**POWER PORT** FOR BASE STATION OR DATA COLLECTOR -CABLES INCLUDED-

POWER IS PRODUCED **USING TWO EXTENDED USE** GPS ROVER/MT1000 BATTERIES (INCLUDED)

#### **GX - POWER PACK**

#### PART# GCP61

THIS ROBUST PORTABLE POWER PACK IS ON STANDBY, READY TO PROLONG YOUR EQUIPMENT'S RUNTIME FOR SEVERAL HOURS. INCLUDES GX - POWER PACK, TSC7 CABLE, BASE CABLE, TWO EXTENDED USE ROVER BATTERIES & USB CHARGING PORT.