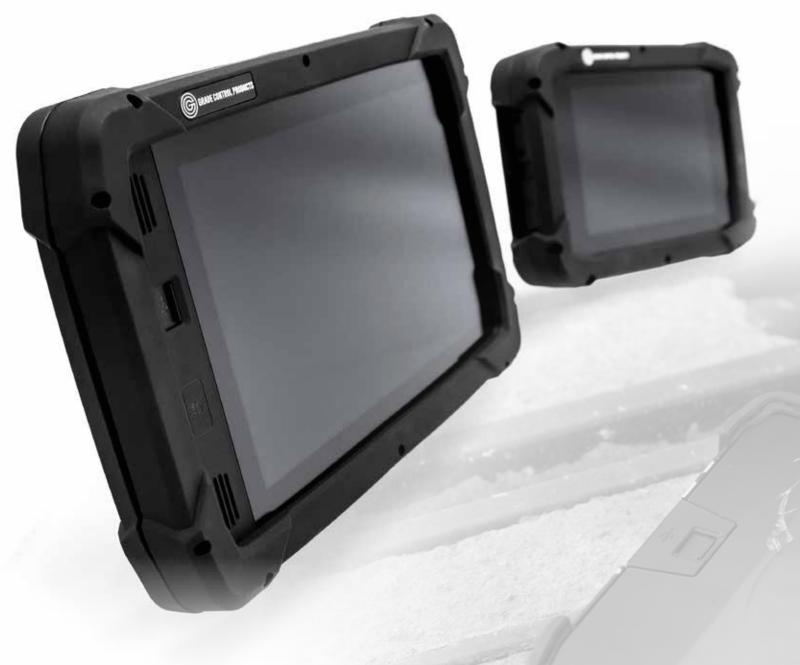

# **PROTECTION**

#### MACHINE DISPLAY/TABLETS

PROTECTING YOUR INVESTMENT STARTS WITH REDUCING THE RISK OF DAMAGE AND POTENTIAL DOWNTIME. WE NOW OFFER PROTECTIVE CASES FOR YOUR MACHINE CONTROL DISPLAYS/TABLETS. REPEATED REMOVAL OF THE DISPLAYS AT THE END OF A WORK SHIFT CAN ELEVATE THE OPPORTUNITY FOR AN ACCIDENTAL DROP THAT CAN LEAD TO DAMAGES. INVESTING IN THE PROTECTION OF YOUR **EQUIPMENT STARTS HERE!** 

#### **PROTECTIVE CASE - TD540/TD520**

#### "FITS TD540 & TD520"

PROTECTS YOUR SCREEN - THIS CASE IS MADE FROM A SPECIAL BLEND OF POLYURETHANE SPECIFICALLY DESIGNED TO ABSORB IMPACTS AND TO BETTER PROTECT YOUR INVESTMENT. FITS BOTH TD540 AND TD520.

#### **PROTECTIVE CASE - TD510**

#### PART# GCP81

PROTECTS YOUR TD510 SCREEN - THIS CASE IS
MADE FROM A SPECIAL BLEND OF POLYURETHANE
SPECIFICALLY DESIGNED TO ABSORB IMPACTS AND TO
BETTER PROTECT YOUR INVESTMENT.

**RETAIL PRICE:** 

\$169.00