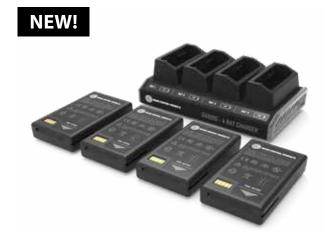

# BATTERY & CHARGER COMBOS

#### **GX1000 - 4 BAY CHARGER KIT - ROVER**

#### PART# GCP56

THE ULTIMATE BATTERY & CHARGER COMBINATION
COMES WITH OUR HIGH PERFORMING GX1000 4 BAY
CHARGER AND FOUR EXTENDED LIFE GPS ROVER/
MT1000 BATTERIES. CHARGES 4 BATTERIES AT ONCE.

RETAIL PRICE: \$879.00