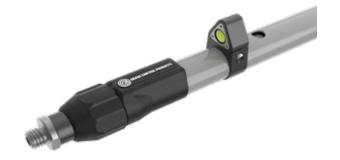

#### **GPS ROD - ALUMINUM**

#### PART# GCP73

2 METER COLLAPSIBLE ROD WITH EASY GRIP THREADED PINCH COLLAR AND EASY VIEW BUBBLE LEVEL VIAL. INCLUDES HIGHLY DURABLE TITANIUM TIP. STANDARD 5/8"-11 THREADED MOUNT.

RETAIL PRICE: \$184.00