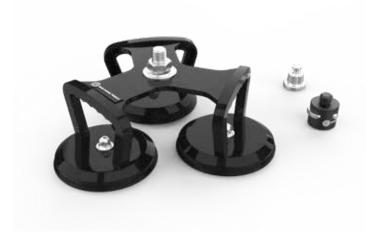

# **UTV MOUNTS**

#### JOB SITE MOBILITY & AUTO TOPO

OUR EXCLUSIVE GPS & DATA COLLECTOR MOUNTING SYSTEM ALLOWS A SIMPLE SOLUTION TO OUTFITTING ANY UTV WITH THE EQUIPMENT NECESSARY TO PERFORM YOUR WORK MORE EFFICIENTLY. THE INTEGRATED ADJUSTABILITY WILL ENABLE YOU TO INSTALL THE BRACKETS ONTO YOUR UTV AND POSITION YOUR GPS AND DATA COLLECTOR WHERE YOU NEED THEM. QUICKLY REMOVE/INSTALL YOUR EQUIPMENT ON THE MOUNTS WITH EASE.

#### **UTV MOUNT KIT - PROFILED CAGE**

#### PART# GCP25

EASILY CAPTURE AND MONITOR AUTO TOPO DATA OR STAKEOUT INFORMATION FROM THE DRIVER'S SEAT OF YOUR UTV WHILE SAFELY KEEPING YOUR HANDS ON THE STEERING WHEEL. KIT INCLUDES MOUNTS FOR BOTH YOUR GPS UNIT AND DATA COLLECTOR. FITS PROFILED CAGE DESIGNS.