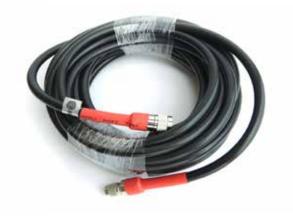

### **HD BASE CABLE**

GRADE CONTROL PRODUCTS DEVELOPED A BULLET PROOF RADIO CABLE TO ELIMINATE RADIO FAILURE ON YOUR SITE. THIS IS A TOP SELLER BECAUSE THIS CABLE CARRIES THE LOAD FOR THE ENTIRE SITE AND STANDS UP TO THE HARSHEST CONDITIONS.

10' LENGTH (GCP06) 4' LENGTH (GCP28) \$149.00 \$134.00