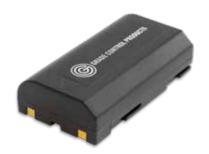

#### **ROVER/MT1000 EXTENDED USE BATTERY**

#### PART# GCP13

THE EXTENDED USE BATTERY (3400mAh 7.4V) PROVIDES APPROXIMATELY ONE ADDITIONAL HOUR OF USAGE THAN A STANDARD OEM BATTERY. THIS BATTERY WILL WORK WITH YOUR TRIMBLE ROVER OR ACTIVE PRISM (MT1000).