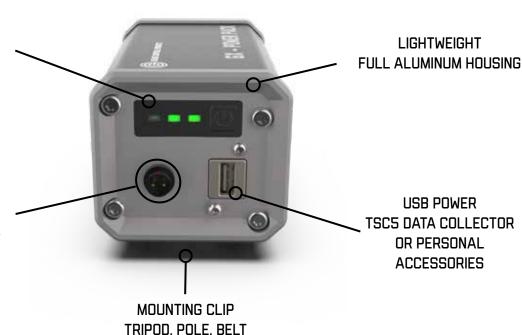

#### **GX - POWER PACK**

#### PART# GCP61

THIS ROBUST PORTABLE POWER PACK IS ON STANDBY, READY TO PROLONG YOUR EQUIPMENT'S RUNTIME FOR SEVERAL HOURS. INCLUDES GX - POWER PACK, TSC7 CABLE, BASE CABLE, TWO EXTENDED USE ROVER BATTERIES & USB CHARGING PORT.

RETAIL PRICE: \$549.00