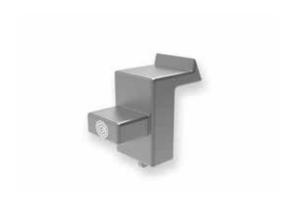

#### **AS400 RELOCATION KIT**

#### PART# GCP19

OUR NEW SENSOR RELOCATION BRACKET MOVES
YOUR PITCH SENSOR OUT OF HARMS WAY AND PUTS
IT BETWEEN THE TWO SECTIONS OF THE BLADE MAST.
PERFECT WAY TO PROTECT THE AS400 AND CABLE
FROM UNNECESSARY DAMAGE.

RETAIL PRICE: \$299.00