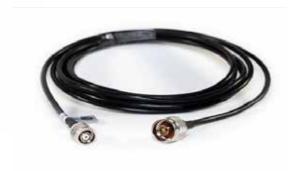

## **BASE CABLE - OE REPLACEMENT 10'**

#### PART# GCP05

STANDARD REPLACEMENT RADIO CABLE FOR YOUR BASE STATION.

RETAIL PRICE: \$49.00