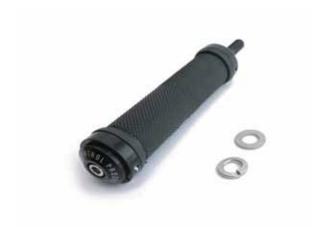

#### **MS99X GLOBE HANDLE PREMIUM**

#### PART# GCP02

THIS HEAVY-DUTY HANDLE UPGRADE ELIMINATES THE RISK OF DAMAGE TO YOUR GPS RECEIVERS RESULTING FROM A HANDLE FAILURE.

RETAIL PRICE: \$89.99