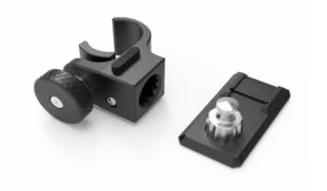

#### **POLE MOUNT CLAMP**

#### PART# GCP87

THIS IS A STAND ALONE POLE MOUNT CLAMP THAT UTILIZES **OUR UNIQUE MULTI POSITION SPLINE & QUICK RELEASE** BUTTON COMPATIBLE WITH OUR POLE MOUNTS KITS.

**RETAIL PRICE:** \$99.00