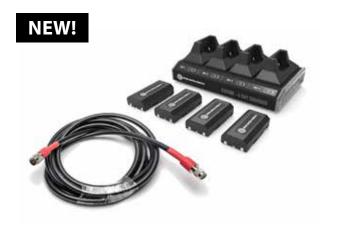

## **GX1000 BASE UPGRADE KIT**

#### PART# GCP59

UPGRADE YOUR BASE & ROVER KIT WITH THE GX1000 4
BAY CHARGER KIT (GCP56) AND HD CABLE 10' (GCP06)
THAT WILL HANDLE THE ROUGH JOBSITE ENVIROMENT.

**RETAIL PRICE:** \$1,023.00