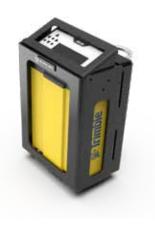

#### **LITHIUM BATTERY FOR S-SERIES ROBOTS**

#### PART# GCP52

LONG LIFE PREMIUM LITHIUM-ION BATTERY (10.8V 6.5Ah)
RECHARGEABLE BATTERY WITH BATTERY LEVEL INDICATOR.
BUILT TO WITHSTAND THE HARSH JOB SITE CONDITIONS.

RETAIL PRICE: \$329.00