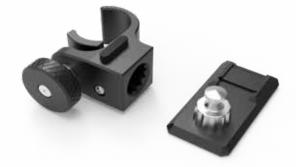

#### **POLE MOUNT CLAMP**

#### PART# GCP87

THIS IS A STAND ALONE POLE MOUNT CLAMP THAT UTILIZES **OUR UNIQUE MULTI POSITION SPLINE & QUICK RELEASE** BUTTON COMPATIBLE WITH OUR POLE MOUNTS KITS.

**RETAIL PRICE:** \$99.00