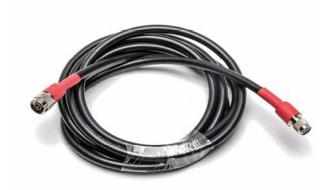

## HD BASE CABLE - EXTENDED LENGTH 30'

#### PART# GCP22

GRADE CONTROL PRODUCTS DEVELOPED A BULLET PROOF RADIO EXTENDED LENGTH CABLE (30') TO ELIMINATE RADIO FAILURE ON YOUR SITE. THIS IS A TOP SELLER BECAUSE THIS CABLE CARRIES THE LOAD FOR THE ENTIRE SITE AND STANDS UP TO THE HARSHEST CONDITIONS.

RETAIL PRICE: \$249.00