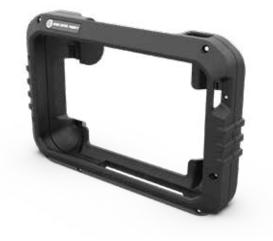

#### **PROTECTIVE CASE - T7**

#### PART# GCP33

PROTECTS YOUR T7 SCREEN - THIS CASE IS MADE FROM A SPECIAL BLEND OF POLYURETHANE SPECIFICALLY DESIGNED TO ABSORB IMPACTS AND TO BETTER PROTECT YOUR INVESTMENT. DOES NOT INTERFERE WITH USE OF T7 RADIO MODULE OR FEATURES.

\$169.00 **RETAIL PRICE:** 