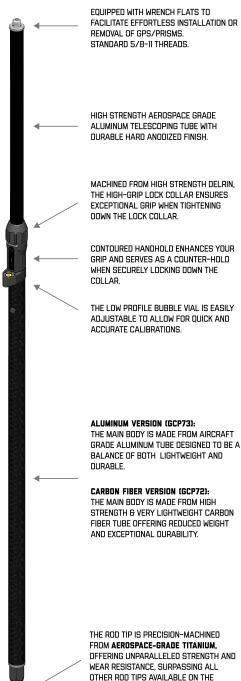

#### SNAP-LOCK ROD FEATURES

#### 2 METER SNAP LOCK

CARBON FIBER - GCP72 ALUMINUM - GCP73

MARKET.

#### **BI-POD FEATURES**

BIPOD - GCP71

#### **GPS ROD - ALUMINUM**

#### PART# GCP73

2 METER COLLAPSIBLE ROD WITH EASY GRIP THREADED PINCH COLLAR AND EASY VIEW BUBBLE LEVEL VIAL. INCLUDES HIGHLY DURABLE TITANIUM TIP. STANDARD 5/8"-11 THREADED MOUNT.

RETAIL PRICE: \$184.00

#### **GPS ROD - CARBON FIBER**

#### PART# GCP72

ULTRA LIGHT & STRONG 2 METER COLLAPSIBLE ROD WITH EASY GRIP THREADED PINCH COLLAR AND EASY VIEW BUBBLE LEVEL VIAL. INCLUDES HIGHLY DURABLE TITANIUM TIP. STANDARD 5/8"-11 THREADED MOUNT.

#### **BI-POD - ALUMINUM**

#### PART# GCP71

MADE FROM AIRCRAFT GRADE 6061 ALUMINUM,
THIS LIGHTWEIGHT BIPOD OFFERS ANTI-CRUSH
CLAMP AND HIGH-GRIP PUSH BUTTONS. MAXIMUM
EXTENSION FOR UNEVEN CONDITIONS.

RETAIL PRICE: \$229.00 CARBON FIBER (GCP77) -----> COMMING SOON!