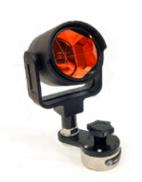

#### **MS99X GLOBE HANDLE PREMIUM**

#### PART# GCP02

THIS HEAVY-DUTY HANDLE UPGRADE ELIMINATES THE RISK OF DAMAGE TO YOUR GPS RECEIVERS RESULTING FROM A HANDLE FAILURE.

RETAIL PRICE: \$89.99