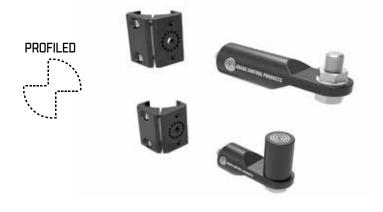

#### **UTV MOUNT KIT - PROFILED CAGE**

#### PART# GCP25

EASILY CAPTURE AND MONITOR AUTO TOPO DATA OR STAKEOUT INFORMATION FROM THE DRIVER'S SEAT OF YOUR UTV WHILE SAFELY KEEPING YOUR HANDS ON THE STEERING WHEEL. KIT INCLUDES MOUNTS FOR BOTH YOUR GPS UNIT AND DATA COLLECTOR. FITS PROFILED CAGE DESIGNS.

RETAIL PRICE: \$399.00

#### JOB SITE MOBILITY & AUTO TOPO

OUR EXCLUSIVE GPS & DATA COLLECTOR MOUNTING SYSTEM ALLOWS A SIMPLE SOLUTION TO OUTFITTING ANY UTV WITH THE EQUIPMENT NECESSARY TO PERFORM YOUR WORK MORE EFFICIENTLY. THE INTEGRATED ADJUSTABILITY WILL ENABLE YOU TO INSTALL THE BRACKETS ONTO YOUR UTV AND POSITION YOUR GPS AND DATA COLLECTOR WHERE YOU NEED THEM. QUICKLY REMOVE/INSTALL YOUR EQUIPMENT ON THE MOUNTS WITH EASE.