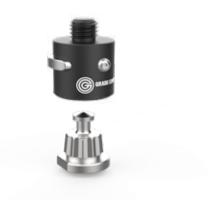

#### **ROVER QUICK RELEASE**

#### PART# GCP44

QUICK-RELEASE ADAPTOR FOR ALL GPS/GNSS RECEIVERS WITH STANDARD 5/8 X 11 THREAD. THE PUSH-BUTTON QUICK RELEASE ADAPTOR ALLOWS FOR SAFE & EASY REMOVAL OF YOUR GPS RECEIVER.

RETAIL PRICE (BOTH): \$149.00

QUICK RELEASE NIPPLE ONLY (GCP41) \$68.00