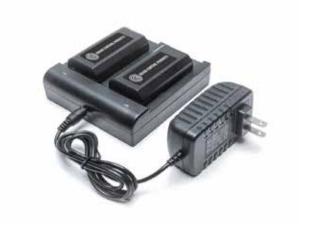

# **SMART CHARGERS**

#### NEW!

#### **GX1000 4 BAY CHARGERS CHARGE FOUR AT ONCE!**

THE GX1000 CHARGER SERIES EMPLOYS INTELLIGENT BATTERY TECHNOLOGY, ALLOWING THE SIMULTANEOUS CHARGING OF UP TO FOUR BATTERIES IN THE TIME IT TAKES TRADITIONAL CHARGERS TO CHARGE A SINGLE BATTERY. EVERY BATTERY IS INDIVIDUALLY ASSESSED TO FORMULATE AN OPTIMIZED CHARGING PROFILE THAT CONTRIBUTES TO ITS LONG-TERM HEALTH AND DURABILITY. THE DISPLAY PANEL IS SEAMLESSLY INTEGRATED AND DIVIDED INTO SEPARATE BAYS, OFFERING A CLEAR VIEW OF THE CURRENT STATUS OF EACH INDIVIDUAL BATTERY.

#### GX1000 4 BAY CHARGER - ROVER/MT1000

#### PART# GCP46

THIS PREMIUM CHARGER FEATURES SMART CHARGING
TECHNOLOGY TO ENSURE YOUR BATTERIES HAVE THE LONGEST
LIFESPAN. CHARGING FOUR BATTERIES SIMULTANEOUSLY &
BATTERY SENSING TECHNOLOGY THAT EVALUATES THE BATTERY'S
HEALTH FOR THE APPROPRIATE CHARGING PROFILE.

**RETAIL PRICE:** 

\$499.00