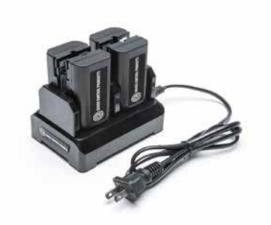

# BATTERIES & CHARGERS

#### "EXTENDED USE" ROVER/MT1000

THESE GCP13 BATTERIES ARE DESIGNED TO GIVE YOU ADDITIONAL RUN TIME ON YOUR TRIMBLE GPS ROVER OR ACTIVE PRISM (MT1000) GCP13.

#### **ANALOG CHARGERS**

#### **4 BAY ROVER/MT1000 CHARGER**

#### PART# GCP16

SIMPLIFY THE CHARGING PROCESS BY CHARGING UP TO FOUR BATTERIES WITH OUR MULTI BAY CHARGER. THIS CHARGER WILL WORK FOR YOUR TRIMBLE ROVER BATTERIES OR ACTIVE PRISM (MT1000) BATTERIES.

RETAIL PRICE: \$219.00