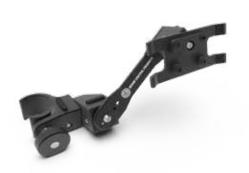

### **POLE MOUNTS**

OUICK RELEASE MULTIPOSITION **EXTENSION ARM** 

#### **EACH JOINT HAS 24 AVAILABLE POSITIONS**

#### **FEATURES**

**LEFT & RIGHT SIDE USER** CONFIGURATIONS. MADE WITH PREMIUM MATERIALS INCLUDING AIRCRAFT GRADE ALUMINUM MAKING THEM LIGHT & ROBUST! **OUICK RELEASE JOINTS ALLOW YOU** TO PLACE YOUR DATA COLLECTOR IN MULTIPLE POSITIONS SO IT IS CENTRALLY BALANCED TO THE ROD.

#### **POLE MOUNT KIT - TSC7 & RANGER 7**

#### PART# GCP42

THE TSC7 IS KNOWN FOR ITS SUPERIOR PERFORMANCE & ROBUST SIZE. THIS MOUNT ALLOWS YOU TO CENTRALLY POSITION THE COLLECTOR & REDUCE DAY-TO-DAY USER FATIGUE. WITH A WIDE RANGE OF ADJUSTMENTS & FLEXIBILITY TO PLACE YOUR DATA COLLECTOR WHERE YOU NEED IT. LIGHT & ROBUST!