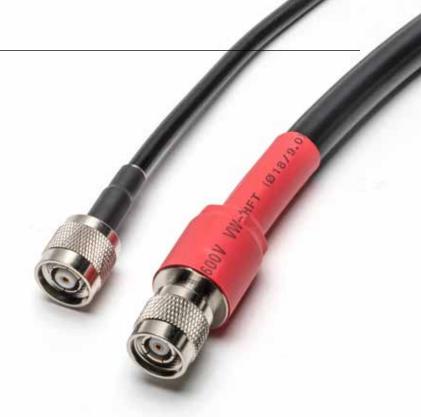

### **HD BASE CABLE**

GRADE CONTROL PRODUCTS DEVELOPED A BULLET PROOF RADIO CABLE TO ELIMINATE RADIO FAILURE ON YOUR SITE. THIS IS A TOP SELLER BECAUSE THIS CABLE CARRIES THE LOAD FOR THE ENTIRE SITE AND STANDS UP TO THE HARSHEST CONDITIONS.

10' LENGTH (GCP06) 4' LENGTH (GCP28) \$149.00 \$134.00