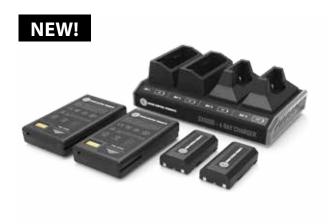

#### **GX1000 4 BAY -COMBO- CHARGER KIT**

PART# GCP99 - ( BOTH S-SERIES & ROVER/MTIOOD )
THIS BATTERY & CHARGER COMBINATION COMES WITH
OUR HIGH PERFORMING GX1000 4 BAY CHARGER,
TWO EXTENDED LIFE ROVER/MT1000 AND TWO LONG
LIFE PREMIUM LITHIUM-ION S-SERIES TOTAL STATION
BATTERIES. CHARGES 4 BATTERIES AT ONCE.

**RETAIL PRICE:** \$1,395.00