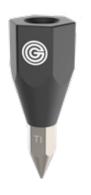

#### **GPS ROD TITANIUM TIP**

#### PART# GCP76

TIRED OF YOUR GPS ROD TIPS WEARING OUT AND CAUSING ACCURACY ISSUES? THIS TIP IS MADE FROM AIRCRAFT GRADE TITANIUM SPECIFICALLY DESIGNED TO EXTEND THE LIFE OF THE ROD TIP. STANDARD SIZE & THREAD FOUND ON MOST GPS RODS.

**RETAIL PRICE:** 

\$29.00