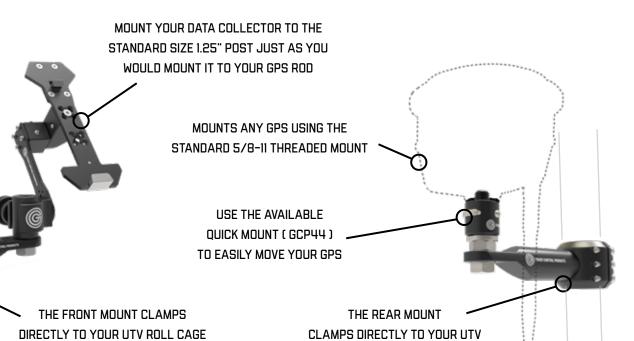

# **UTV MOUNTS**

#### JOB SITE MOBILITY & AUTO TOPO

OUR EXCLUSIVE GPS & DATA COLLECTOR MOUNTING SYSTEM ALLOWS A SIMPLE SOLUTION TO OUTFITTING ANY UTV WITH THE EQUIPMENT NECESSARY TO PERFORM YOUR WORK MORE EFFICIENTLY. THE INTEGRATED ADJUSTABILITY WILL ENABLE YOU TO INSTALL THE BRACKETS ONTO YOUR UTV AND POSITION YOUR GPS AND DATA COLLECTOR WHERE YOU NEED THEM. QUICKLY REMOVE/INSTALL YOUR EQUIPMENT ON THE MOUNTS WITH EASE.

#### **UTV MOUNT KIT - PROFILED CAGE**

#### PART# GCP25

EASILY CAPTURE AND MONITOR AUTO TOPO DATA OR STAKEOUT INFORMATION FROM THE DRIVER'S SEAT OF YOUR UTV WHILE SAFELY KEEPING YOUR HANDS ON THE STEERING WHEEL. KIT INCLUDES MOUNTS FOR BOTH YOUR GPS UNIT AND DATA COLLECTOR. FITS PROFILED CAGE DESIGNS.

#### **UTV MOUNT KIT - ROUND CAGE**

#### PART# GCP01

EASILY CAPTURE AND MONITOR AUTO TOPO DATA OR STAKEOUT INFORMATION FROM THE DRIVER'S SEAT OF YOUR UTV WHILE SAFELY KEEPING YOUR HANDS ON THE STEERING WHEEL. KIT INCLUDES MOUNTS FOR BOTH YOUR GPS UNIT AND DATA COLLECTOR. FITS 1.75" AND 2.0" ROUND ROLL CAGE DESIGNS.