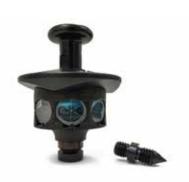

#### **360° ROBOTIC PRISM**

#### PART# GCP49

THIS PRECISION 360° ROBOTIC PRISM ENSURES TRACKING LOCK WITH ROBOTIC INSTRUMENTS IS EFFORTLESS. FEATURES SEVEN 25.4 MM PRISMS AND +2.0 MM OFFSETS. HEIGHT ADAPTOR SYSTEM WITH 5/8-11 THREADS. 5/8"-11 MOUNTING STUD. STORAGE BAG INCL.

\$349.00 **RETAIL PRICE:** 