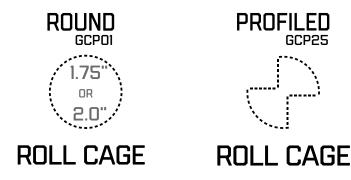

#### **UTV MOUNT KIT - PROFILED CAGE**

#### PART# GCP25

EASILY CAPTURE AND MONITOR AUTO TOPO DATA OR STAKEOUT INFORMATION FROM THE DRIVER'S SEAT OF YOUR UTV WHILE SAFELY KEEPING YOUR HANDS ON THE STEERING WHEEL. KIT INCLUDES MOUNTS FOR BOTH YOUR GPS UNIT AND DATA COLLECTOR. FITS PROFILED CAGE DESIGNS.

RETAIL PRICE: \$399.00

#### **UTV MOUNT KIT - ROUND CAGE**

#### PART# GCP01

EASILY CAPTURE AND MONITOR AUTO TOPO DATA OR STAKEOUT INFORMATION FROM THE DRIVER'S SEAT OF YOUR UTV WHILE SAFELY KEEPING YOUR HANDS ON THE STEERING WHEEL. KIT INCLUDES MOUNTS FOR BOTH YOUR GPS UNIT AND DATA COLLECTOR. FITS 1.75" AND 2.0" ROUND ROLL CAGE DESIGNS.

RETAIL PRICE: \$399.00

**ROLL CAGE ALLOWING YOU TO** 

SECURELY AFFIX YOUR GPS ROVER

ALLOWING A HANDS FREE DISPLAY

OF YOUR DATA COLLECTOR