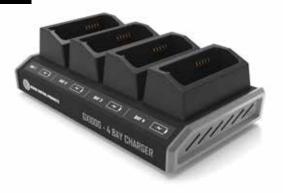

#### **GX1000 4 BAY CHARGER - S-SERIES**

#### PART# GCP48

THIS PREMIUM CHARGER FEATURES SMART CHARGING
TECHNOLOGY TO ENSURE YOUR BATTERIES HAVE THE LONGEST
LIFESPAN. CHARGING FOUR BATTERIES SIMULTANEOUSLY &
BATTERY SENSING TECHNOLOGY THAT EVALUATES THE BATTERY'S
HEALTH FOR THE APPROPRIATE CHARGING PROFILE.

**RETAIL PRICE:** 

\$499.00