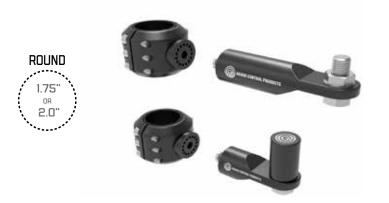

#### **UTV MOUNT KIT - ROUND CAGE**

#### PART# GCP01

EASILY CAPTURE AND MONITOR AUTO TOPO DATA OR STAKEOUT INFORMATION FROM THE DRIVER'S SEAT OF YOUR UTV WHILE SAFELY KEEPING YOUR HANDS ON THE STEERING WHEEL. KIT INCLUDES MOUNTS FOR BOTH YOUR GPS UNIT AND DATA COLLECTOR. FITS 1.75" AND 2.0" ROUND ROLL CAGE DESIGNS.

RETAIL PRICE: \$399.00

**ROLL CAGE ALLOWING YOU TO** 

SECURELY AFFIX YOUR GPS ROVER

ALLOWING A HANDS FREE DISPLAY

OF YOUR DATA COLLECTOR

#### JOB SITE MOBILITY & AUTO TOPO

OUR EXCLUSIVE GPS & DATA COLLECTOR MOUNTING SYSTEM ALLOWS A SIMPLE SOLUTION TO OUTFITTING ANY UTV WITH THE EQUIPMENT NECESSARY TO PERFORM YOUR WORK MORE EFFICIENTLY. THE INTEGRATED ADJUSTABILITY WILL ENABLE YOU TO INSTALL THE BRACKETS ONTO YOUR UTV AND POSITION YOUR GPS AND DATA COLLECTOR WHERE YOU NEED THEM. QUICKLY REMOVE/INSTALL YOUR EQUIPMENT ON THE MOUNTS WITH EASE.