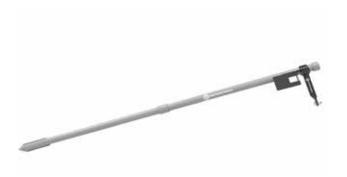

ADE CONTROL PRODUCTS DEVELOPED A BULLET PROOF RADIO EXTENDED LENGTH CABLE (30') TO ELIMINATE RADIO FAILURE ON YOUR SITE. THIS IS A TOP SELLER BECAUSE THIS CABLE CARRIES THE LOAD FOR THE ENTIRE SITE AND STANDS UP TO THE HARSHEST CONDITIONS.

RETAIL PRICE: \$249.00



## **BASE CABLE - OE REPLACEMENT 10'**

#### PART# GCP05

STANDARD REPLACEMENT RADIO CABLE FOR YOUR BASE STATION.

RETAIL PRICE: \$49.00





## YELLOW BASE ANTENNA CABLE - 10'

#### PART# GCP24

REPLACEMENT BASE STATION ANNTENA CABLE - 10ft.
DESIGNED TO ELIMINATE ANY ROTATIONAL STRESS
THAT MIGHT OCCUR AT THE TERMINALS, ENSURING
OPTIMAL PERFORMANCE AND LONGEVITY.

RETAIL PRICE: \$99.99

## 90° ANTENNA - 900MHZ

#### PART# GCP23

90 DEGREE - 900MHZ ANTENNA BASE & ROVER COMPATIBLE.

RETAIL PRICE: \$34.99

## **BASE ASSEMBLIES**



## PERMANENT BASE POST (7')

#### PART# GCP26

DESIGNED FOR QUICK AND EASY SETUP, THIS SECURELY MOUNTS YOUR BASE STATION AT A FIXED HEIGHT REDUCING THE RISK OF DATA ERRORS. THE BASE POST IS SEGMENTED ALLOWING FOR EASY STORAGE AND IS COMPLETELY REUSABLE. INCLUDES GPS ANTENNA MOUNT ARM & BASE STATION HANGING BRACKET.

RETAIL PRICE: \$499.00 OPTIONAL 16" EXTENSION (GCP84) \$99.00



## 20' RADIO MAST - CARBON FIBER

#### PART# GCP31

SUBSTANTIALLY EXTEND THE RANGE OF YOUR BASE STATION OR REPEATER WITH THIS 20' CARBON FIBER MAST. LIGHTWEIGHT AND EASILY COLLAPSED DOWN TO 4' THIS MAST IS DESIGNED TO HANDLE THE EXTREME ELEMENTS OF YOUR JOBSITE.

RETAIL PRICE: \$569.00



## 20' RADIO MAST & CABLE - KIT

#### PART# GCP35

SAVE WITH THIS KIT INCLUDING A 20' CARBON FIBER MAST (GCP31) & 30' HD CABL