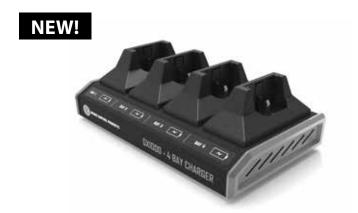

# **SMART CHARGERS**

#### NEW!

#### **GX1000 4 BAY CHARGERS CHARGE FOUR AT ONCE!**

THE GX1000 CHARGER SERIES EMPLOYS INTELLIGENT BATTERY TECHNOLOGY, ALLOWING THE SIMULTANEOUS CHARGING OF UP TO FOUR BATTERIES IN THE TIME IT TAKES TRADITIONAL CHARGERS TO CHARGE A SINGLE BATTERY. EVERY BATTERY IS INDIVIDUALLY ASSESSED TO FORMULATE AN OPTIMIZED CHARGING PROFILE THAT CONTRIBUTES TO ITS LONG-TERM HEALTH AND DURABILITY. THE DISPLAY PANEL IS SEAMLESSLY INTEGRATED AND DIVIDED INTO SEPARATE BAYS, OFFERING A CLEAR VIEW OF THE CURRENT STATUS OF EACH INDIVIDUAL BATTERY.