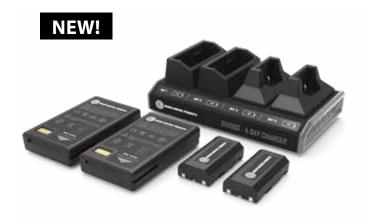

# **SMART CHARGERS**

#### NEW!

#### **GX1000 4 BAY CHARGERS CHARGE FOUR AT ONCE!**

THE GX1000 CHARGER SERIES EMPLOYS INTELLIGENT BATTERY TECHNOLOGY, ALLOWING THE SIMULTANEOUS CHARGING OF UP TO FOUR BATTERIES IN THE TIME IT TAKES TRADITIONAL CHARGERS TO CHARGE A SINGLE BATTERY. EVERY BATTERY IS INDIVIDUALLY ASSESSED TO FORMULATE AN OPTIMIZED CHARGING PROFILE THAT CONTRIBUTES TO ITS LONG-TERM HEALTH AND DURABILITY. THE DISPLAY PANEL IS SEAMLESSLY INTEGRATED AND DIVIDED INTO SEPARATE BAYS, OFFERING A CLEAR VIEW OF THE CURRENT STATUS OF EACH INDIVIDUAL BATTERY.

#### GX1000 4 BAY CHARGER - ROVER/MT1000

#### PART# GCP46

THIS PREMIUM CHARGER FEATURES SMART CHARGING
TECHNOLOGY TO ENSURE YOUR BATTERIES HAVE THE LONGEST
LIFESPAN. CHARGING FOUR BATTERIES SIMULTANEOUSLY &
BATTERY SENSING TECHNOLOGY THAT EVALUATES THE BATTERY'S
HEALTH FOR THE APPROPRIATE CHARGING PROFILE.

**RETAIL PRICE:** 

\$499.00