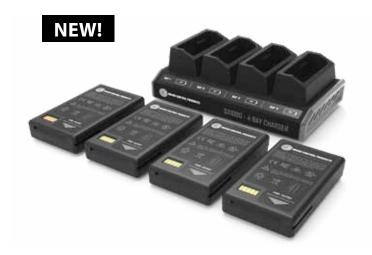

#### **NEW!**

#### **GX1000 4 BAY - COMBO- CHARGER**

#### PART# GCP96 - (BOTH S-SERIES & ROVER/MT1000)

THIS PREMIUM CHARGER FEATURES SMART CHARGING
TECHNOLOGY TO ENSURE YOUR BATTERIES HAVE THE LONGEST
LIFESPAN. CHARGING FOUR BATTERIES SIMULTANEOUSLY &
BATTERY SENSING TECHNOLOGY THAT EVALUATES THE BATTERY'S
HEALTH FOR THE APPROPRIATE CHARGING PROFILE.

**RETAIL PRICE:** 

\$549.00