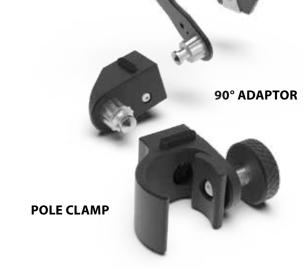

#### **POLE MOUNT CLAMP**

#### PART# GCP87

THIS IS A STAND ALONE POLE MOUNT CLAMP THAT UTILIZES **OUR UNIQUE MULTI POSITION SPLINE & QUICK RELEASE** BUTTON COMPATIBLE WITH OUR POLE MOUNTS KITS.

**RETAIL PRICE:** \$99.00