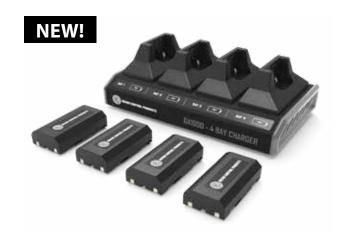

# **SMART CHARGERS**

#### NEW!

#### **GX1000 4 BAY CHARGERS CHARGE FOUR AT ONCE!**

THE GX1000 CHARGER SERIES EMPLOYS INTELLIGENT BATTERY TECHNOLOGY, ALLOWING THE SIMULTANEOUS CHARGING OF UP TO FOUR BATTERIES IN THE TIME IT TAKES TRADITIONAL CHARGERS TO CHARGE A SINGLE BATTERY. EVERY BATTERY IS INDIVIDUALLY ASSESSED TO FORMULATE AN OPTIMIZED CHARGING PROFILE THAT CONTRIBUTES TO ITS LONG-TERM HEALTH AND DURABILITY. THE DISPLAY PANEL IS SEAMLESSLY INTEGRATED AND DIVIDED INTO SEPARATE BAYS, OFFERING A CLEAR VIEW OF THE CURRENT STATUS OF EACH INDIVIDUAL BATTERY.

#### GX1000 4 BAY CHARGER - ROVER/MT1000

#### PART# GCP46

THIS PREMIUM CHARGER FEATURES SMART CHARGING
TECHNOLOGY TO ENSURE YOUR BATTERIES HAVE THE LONGEST
LIFESPAN. CHARGING FOUR BATTERIES SIMULTANEOUSLY &
BATTERY SENSING TECHNOLOGY THAT EVALUATES THE BATTERY'S
HEALTH FOR THE APPROPRIATE CHARGING PROFILE.

**RETAIL PRICE:** 

\$499.00