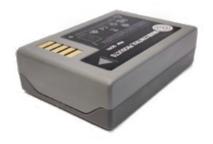

#### **LITHIUM BATTERY FOR S-SERIES ROBOTS**

#### PART# GCP52

LONG LIFE PREMIUM LITHIUM-ION BATTERY (10.8V 6.5Ah)
RECHARGEABLE BATTERY WITH BATTERY LEVEL INDICATOR.
BUILT TO WITHSTAND THE HARSH JOB SITE CONDITIONS.

RETAIL PRICE: \$329.00

#### **LITHIUM BATTERY FOR R10/12**

#### PART# GCP51

LONG LIFE PREMIUM LITHIUM-ION BATTERY (7.4V 3.6Ah) RECHARGEABLE BATTERY WITH BATTERY LEVEL INDICATOR. BUILT TO WITHSTAND THE HARSH JOB SITE CONDITIONS.

RETAIL PRICE: \$194.00