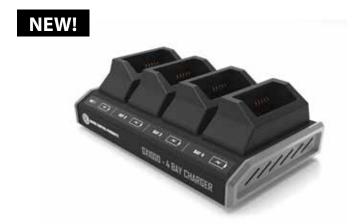

#### GX1000 4 BAY CHARGER - ROVER/MT1000

#### PART# GCP46

THIS PREMIUM CHARGER FEATURES SMART CHARGING
TECHNOLOGY TO ENSURE YOUR BATTERIES HAVE THE LONGEST
LIFESPAN. CHARGING FOUR BATTERIES SIMULTANEOUSLY &
BATTERY SENSING TECHNOLOGY THAT EVALUATES THE BATTERY'S
HEALTH FOR THE APPROPRIATE CHARGING PROFILE.

**RETAIL PRICE:** 

\$499.00