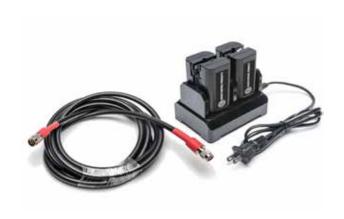

# **BASE POWER**

NEW! GX - POWER PACK

#### REMOTE POWER - BASE STATION. ROVER OR DATA COLLECTOR

PROLONG THE OPERATIONAL DURATION OF YOUR TRIMBLE BASE STATION OR DATA COLLECTOR TO COMPLETE YOUR DAY'S JOB. QUICK-CONNECT CABLES DESIGNED TO INCORPORATE THE SERIAL PORT WITH INCLUDED THUMB SCREWS GIVE A SECURE CONNECTION ON YOUR BASE, ELIMINATING THE PROBLEMATIC LEMO PLUG. THE TWO-PART CABLE ALSO MAKES IT EASY TO SWITCH BETWEEN YOUR BASE AND DATA COLLECTOR QUICKLY. FURTHERMORE, IT FEATURES A USB CHARGING PORT DESIGNATED FOR CONNECTIONS TO DATA COLLECTORS WITH USB-C AND IS AVAILABLE FOR SUPPORTING PHONES, TABLETS, AND SIMILAR DEVICES. THE PUSH BUTTON ON/OFF ACTIVATES THE POWER AND INDICATES THE CURRENT BATTERY LEVEL OF THE POWER PACK. POWERED BY TWO EXTENDED USE GPS ROVER/MT1000 BATTERIES (INCLUDED).

**CONTROL PANEL INCLUDES BATTERY** LEVEL & ON/OFF BUTTON

**POWER PORT** FOR BASE STATION OR DATA COLLECTOR -CABLES INCLUDED-

POWER IS PRODUCED **USING TWO EXTENDED USE** GPS ROVER/MT1000 BATTERIES (INCLUDED)

#### **GX - POWER PACK**

#### PART# GCP61

THIS ROBUST PORTABLE POWER PACK IS ON STANDBY, READY TO PROLONG YOUR EQUIPMENT'S RUNTIME FOR SEVERAL HOURS. INCLUDES GX - POWER PACK, TSC7 CABLE, BASE CABLE, TWO EXTENDED USE ROVER BATTERIES & USB CHARGING PORT.