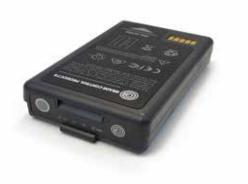

# BATTERIES & CHARGERS

#### "EXTENDED USE" ROVER/MT1000

THESE GCP13 BATTERIES ARE DESIGNED TO GIVE YOU ADDITIONAL RUN TIME ON YOUR TRIMBLE GPS ROVER OR ACTIVE PRISM (MT1000) GCP13.

#### **ROVER/MT1000 EXTENDED USE BATTERY**

#### PART# GCP13

THE EXTENDED USE BATTERY (3400mAh 7.4V) PROVIDES APPROXIMATELY ONE ADDITIONAL HOUR OF USAGE THAN A STANDARD OEM BATTERY. THIS BATTERY WILL WORK WITH YOUR TRIMBLE ROVER OR ACTIVE PRISM (MT1000).

RETAIL PRICE: \$109.00