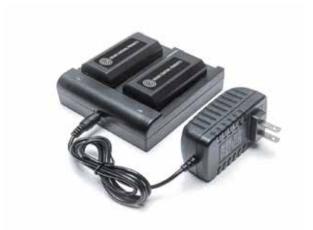

#### 2 BAY ROVER/MT1000 CHARGER

#### PART# GCP14

SIMPLIFY THE CHARGING PROCESS BY CHARGING UP TO TWO BATTERIES WITH OUR MULTI BAY CHARGER. THIS CHARGER WILL WORK FOR YOUR TRIMBLE ROVER BATTERIES OR ACTIVE PRISM (MT1000) BATTERIES.

RETAIL PRICE: \$109.00
OPTIONAL 12V CORD (GCP15) \$19.99