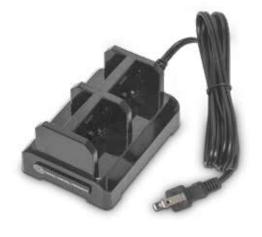

#### **4 BAY ROVER/MT1000 CHARGER**

#### PART# GCP16

SIMPLIFY THE CHARGING PROCESS BY CHARGING UP TO FOUR BATTERIES WITH OUR MULTI BAY CHARGER. THIS CHARGER WILL WORK FOR YOUR TRIMBLE ROVER BATTERIES OR ACTIVE PRISM (MT1000) BATTERIES.

RETAIL PRICE: \$219.00