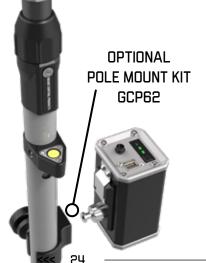

#### **NEW!**

#### **POWER PACK POLE MOUNT**

#### PART# GCP62

CHARGE YOUR DATA COLLECTOR ON THE FLY BY
QUICKLY ATTACHING THE GX POWER PACK TO YOUR
ROD WITH THIS EASY-TO-USE MOUNT. INTEGRATED
QUICK RELEASE & SPLINE ALLOWS YOU TO REMOVE OR
POSITION THE PACK AS NEEDED.

RETAIL PRICE: \$149.00