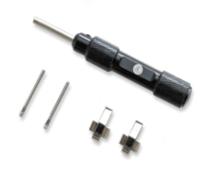

#### **BATTERY TRAY SERVICE KIT**

#### PART# GCP53

THIS KIT PROVIDES REPLACEMENT METAL CONTACTS, DOOR COVER HINGE PINS, AND DOOR HINGE PIN INSTALLATION TOOL. KIT USED TO SERVICE TRIMBLE PART# 81255-00S.

RETAIL PRICE: \$99.00