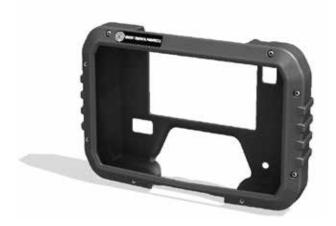

#### **PROTECTIVE CASE - TSC7 & RANGER 7**

#### PART# GCP27

PROTECTS YOUR TSC7 OR RANGER 7 SCREEN -THIS CASE IS MADE FROM A SPECIAL BLEND OF POLYURETHANE SPECIFICALLY DESIGNED TO ABSORB IMPACTS AND TO BETTER PROTECT YOUR INVESTMENT. DOES NOT INTERFERE WITH USE OF TSC7 RADIO MODULE OR FEATURES.

\$169.00 **RETAIL PRICE:** 