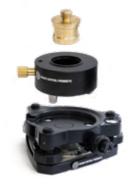

#### **TRIBRACH & ADAPTOR**

#### PART# GCP78

THIS TRIBRACH & ADAPTOR HAS FULL 3-WAY ADJUSTABILITY & AN OPTICAL PLUMMET WITH A CIRCULAR LEVEL VIAL. INCLUDES TRIBRACH WITH REMOVABLE CENTER ADAPTOR. THE STANDARD 5/8"-11 THREADED STUD IS COMPATIBLE WITH YOUR GPS/TOTAL STATION & ACCESSORIES.

RETAIL PRICE: \$269.00