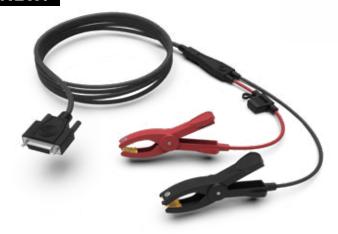

#### **12V BASE POWER CABLE**

#### PART# GCP63

DESIGNED TO INCORPORATE THE 12V CHARGING SERIAL PORT CONNECTION ON THE BASE STATION, ELIMINATING THE PROBLEMATIC LEMO PLUG. THIS CABLE PROVIDES A RELIABLE FIELD CHARGING LINK. INCLUDED THUMB SCREWS GIVE A SECURE CONNECTION TO YOUR BASE. THE CABLE LENGTH IS 10FT.

RETAIL PRICE: \$239.00